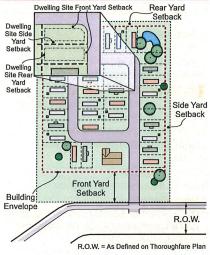

# **Interior Lot Setbacks**

# Minimum Interior Lot (Dwelling Site) Front Yard Setback:

- 10 feet for Primary and Accessory Structures from edge of pavement of interior roads
- Open carports (unenclosed) may set within the 10' front setback.

# Minimum Interior Lot (Dwelling Site) Side Yard Setback:

- 10 feet for Primary Structures or set with a minimum distance between primary units of 20'
- Accessory Structures may set 10' into the side yard adjacent to the main entry or to the side lot line opposite the main entry.

# Minimum Interior Lot (Dwelling Site) Rear Yard Setback:

- 10 feet for the Primary
- 3 feet for the Accessory