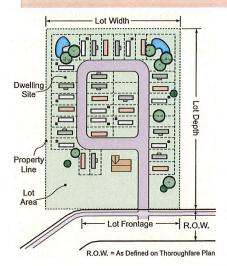

# Manufactured Home Park (Lot) Standards:

Minimum Park (Lot) Size:

10 acres

Maximum Park (Lot) Size:

40 acres

Minimum Park (Lot) Width: • 300 ft.

300 11

Maximum Park (Lot) Width: 500 ft

Minimum Park (Lot) Frontage: • 165 ft

Minimum Park (Lot) Front Yard Setback:

•60 feet

Minimum Park (Lot) Side Yard Setback:

•30 feet

Minimum Park (Lot) Rear Yard Setback:

30 feet

# Manufactured Home Park Interior Lot (Dwelling Site) Standards:

Minimum Interior Lot (Dwelling Site) Size:

•4,000 square feet

Minimum Interior Lot (Dwelling Site) Width:

•40 feet

Maximum Interior Lot (Dwelling Site) Depth:

•3.5 times the Lot Width

## Sewer and Water:

 Requires municipal water and sewer hookup or a community well and a private community sewerage system

Maximum Park (Lot) Coverage:

 square feet of all primary and accessory structures, and impervious surface cannot exceed 65% of the Lot Area.