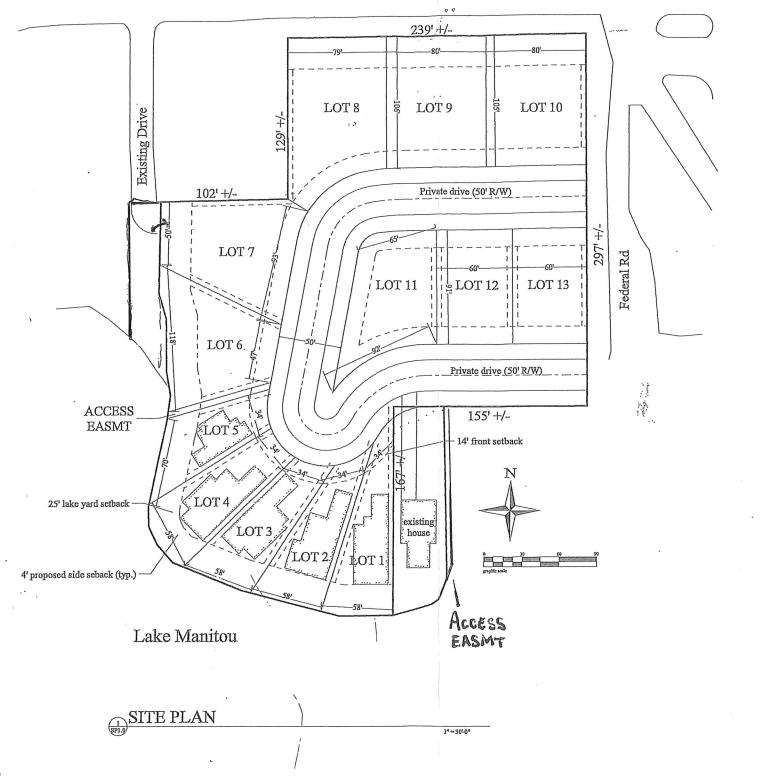

# Docket #200043 KH Property, LLC Development Standard Variance

KH Property, LLC (#200043) is requesting a development standard variance of 6' off of the minimum interior lot width, for the purpose of new subdivision plat, within Manufactured Home (MP) district located at 1535 E 9th Street, Rochester, IN.

In the MP district the minimum interior lot width is 40'. KH Property, LLC is creating a new subdivision plat, with a proposed 13 lots. Lots 1-5 will have approximately 34' of width at the interior road lot line. The renaming lots will be all current requirements. Therefore, a variance of 6' off of the minimum interior lot width is being requested.

The request is for a development standard variance of 6' off of the minimum interior lot width, for the purpose of new subdivision plat, within Manufactured Home (MP) district located at 1535 E 9<sup>th</sup> Street, Rochester, IN.